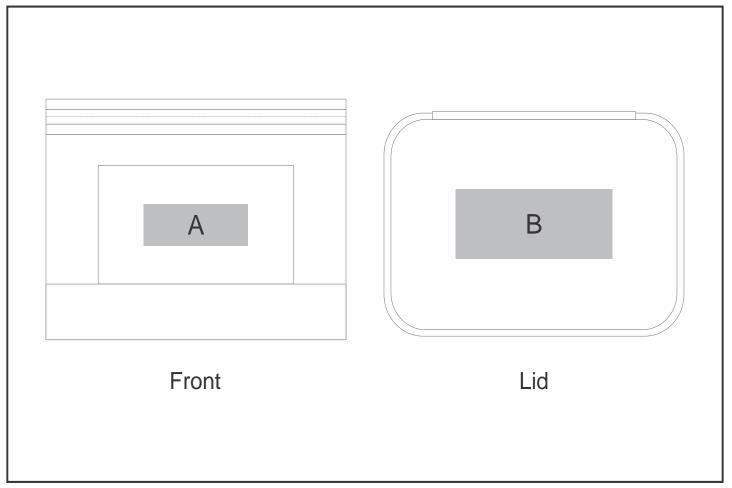

## **Branding Options:**

| Position | Branding Method (Branding Code) | No. of Colours | Dimension             |
|----------|---------------------------------|----------------|-----------------------|
| Α        | Screen Print (SB)               | 1 Colour       | 80mm wide x 30mm high |
| А        | Digital Direct Transfer (DDT-D) | Full Colour    | 80mm wide x 30mm high |

| В | Screen Print (SB)               | 1 Colour    | 120mm wide x 50mm high |
|---|---------------------------------|-------------|------------------------|
| В | Digital Direct Transfer (DDT-D) | Full Colour | 80mm wide x 30mm high  |